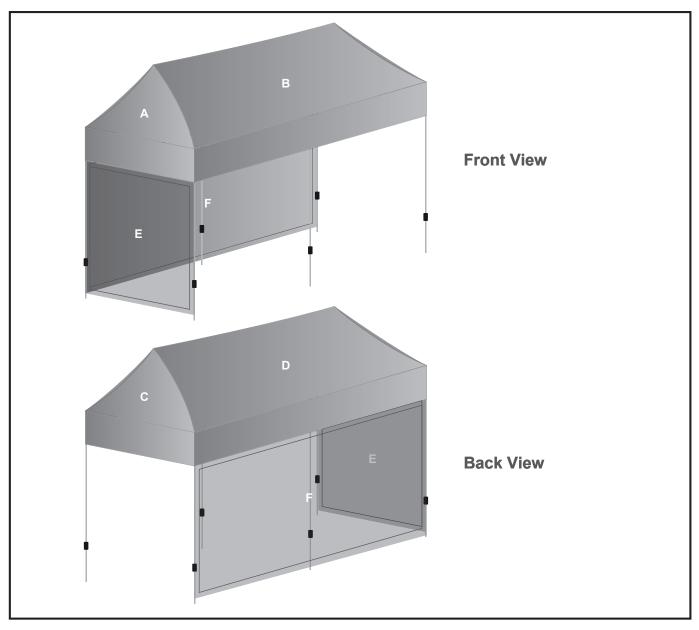

## **Branding Options:**

**Position: A - C - Roof SS** Size: 3100mm wide x 2320mm high

**Position: E - Full wall SS** Size: 3130mm wide x 2060mm high **Position: B - D - Roof LS** Size: 6160mm wide x 2320mm high

**Position: F - Full wall LS** Size: 6220mm wide x 2060mm high